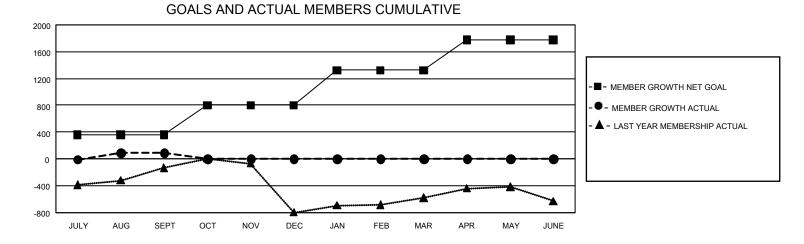

## GAT MONTHLY MEMBERSHIP PROGRESS REPORT

GMT Constitutional Area 3, Group B

REPORT DOES NOT INCLUDE CLUBS IN UNDISTRICTED AREAS.

| Clubs                 |               |           |               | Members               |                          |                         |                                                    |
|-----------------------|---------------|-----------|---------------|-----------------------|--------------------------|-------------------------|----------------------------------------------------|
| RESULTS FOR 2024-2025 |               |           |               | RESULTS FOR 2024-2025 |                          |                         |                                                    |
| QUARTER               | NEW CLUB GOAL | NEW CLUBS | DROPPED CLUBS | QUARTER               | EMBER GROWTH NET<br>GOAL | MEMBER GROWTH<br>ACTUAL | DROPPED MEMBERS<br>ACTUAL (including<br>transfers) |
| JULY/AUG/SEPT         | 24            | 9         | 7             | JULY/AUG/SEPT         | 360                      | 865                     | 624                                                |
| OCT/NOV/DEC           | 15            | 0         | 0             | OCT/NOV/DEC           | 441                      | 0                       | 0                                                  |
| JAN/FEB/MAR           | 54            | 0         | 0             | JAN/FEB/MAR           | 521                      | 0                       | 0                                                  |
| APR/MAY/JUNE          | 36            | 0         | 0             | APR/MAY/JUNE          | 456                      | 0                       | 0                                                  |