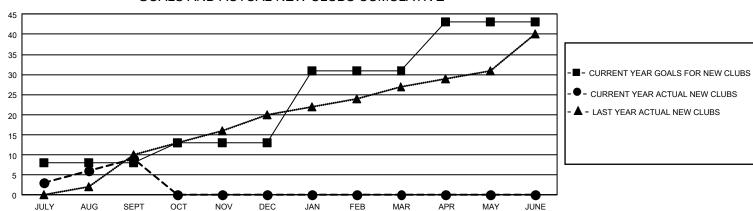

## GAT MONTHLY MEMBERSHIP PROGRESS REPORT

GMT Constitutional Area 3, Group B

REPORT DOES NOT INCLUDE CLUBS IN UNDISTRICTED AREAS.

| Clubs                 |               |           |               | Members               |                          |                         |                                                    |
|-----------------------|---------------|-----------|---------------|-----------------------|--------------------------|-------------------------|----------------------------------------------------|
| RESULTS FOR 2024-2025 |               |           |               | RESULTS FOR 2024-2025 |                          |                         |                                                    |
| QUARTER               | NEW CLUB GOAL | NEW CLUBS | DROPPED CLUBS | QUARTER               | EMBER GROWTH NET<br>GOAL | MEMBER GROWTH<br>ACTUAL | DROPPED MEMBERS<br>ACTUAL (including<br>transfers) |
| JULY/AUG/SEPT         | 24            | 9         | 7             | JULY/AUG/SEPT         | 360                      | 865                     | 624                                                |
| OCT/NOV/DEC           | 15            | 0         | 0             | OCT/NOV/DEC           | 441                      | 0                       | 0                                                  |
| JAN/FEB/MAR           | 54            | 0         | 0             | JAN/FEB/MAR           | 521                      | 0                       | 0                                                  |
| APR/MAY/JUNE          | 36            | 0         | 0             | APR/MAY/JUNE          | 456                      | 0                       | 0                                                  |